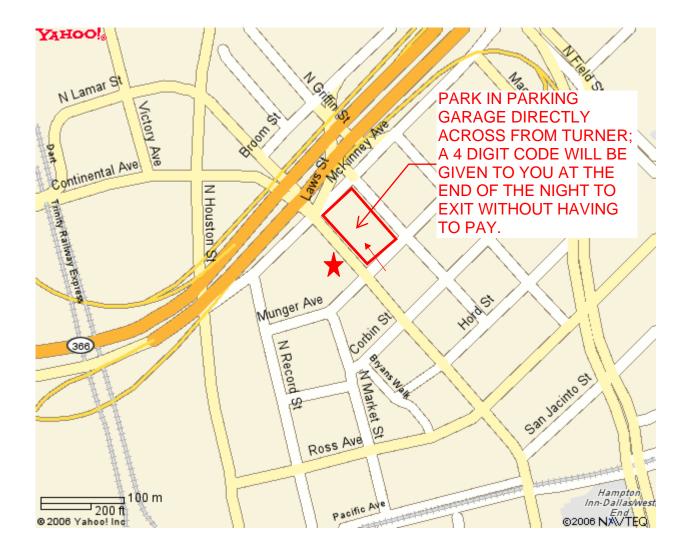

# From the North via I-35E

- Head South on I-35E
- Take exit #429B onto N STEMMONS FWY toward COMMERCE ST WEST/CONTINENTAL AVE
- > Turn Left on CONTINENTAL AVE
- Continue on LAMAR AVE
- > Turner's office will be on your Right.
- There is no free parking readily available; you can park in the pay garage on the east side of Lamar or the pay surface lot.

# From the West via I-30

- Head East on I-30
- > Take exit onto I-35E North towards Denton
- > Take exit #429B/CONTINENTAL AVE
- Turn Right on CONTINENTAL AVE
- Continue on LAMAR AVE
- > Turner's office will be on your Right.
- There is no free parking readily available; you can park in the pay garage on the east side of Lamar or the pay surface lot.

# From North Central Expressway (75)

- From US-75 heading SOUTH
- Take exit #1A onto TX-366 (Woodall Rogers Fwy) towards Waco (I-35E S)
- > Take the FIELD ST exit onto MCKINNEY AVE
- MCKINNEY AVE becomes BROOM ST
- BROOM ST becomes LAWS ST
- Turn Left on N LAMAR ST
- > Turner's office will be on your Right.
- There is no free parking readily available; you can park in the pay garage on the east side of Lamar or the pay surface lot.

# From East Dallas / Rockwall

- > I-30 West
- > Take exit #47B/I-45 SOUTH/US-75 NORTH onto ELM ST
- > Turn Right on N LAMAR ST
- > Turner's office will be on your Left
- There is no free parking readily available; you can park in the pay garage on the east side of Lamar or the pay surface lot.