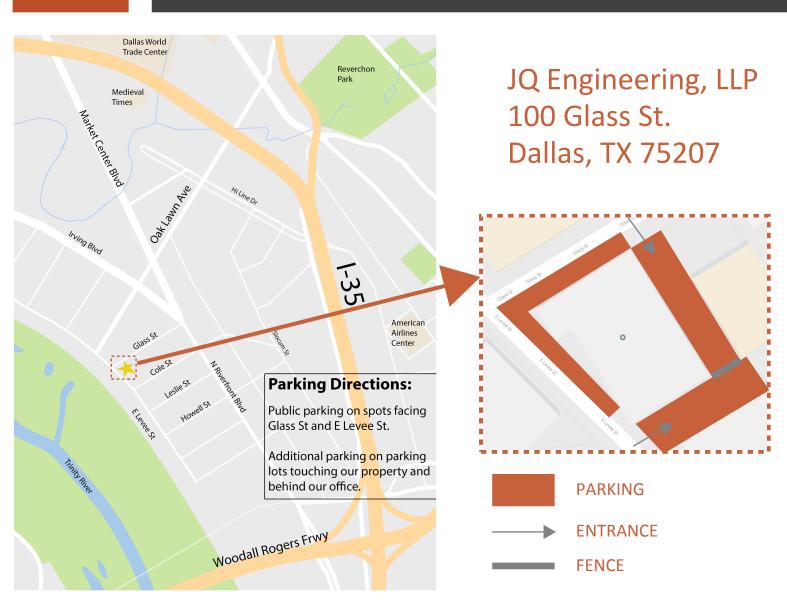

## **FROM I-35E S:**

Take EXIT 430B toward Market Center Blvd.
MERGE on to N Stemmons Fwy
Turn RIGHT on Market Center Blvd.
Use right lane to turn slightly LEFT onto Irving Blvd.
Turn RIGHT onto Glass St.

### FROM I-35E N:

Take EXIT 429B for Continental Ave. Turn LEFT onto Continental Ave. Turn RIGHT onto N Riverfront Blvd. Turn LEFT onto Glass St.

# **FROM DALLAS NORTH TOLLWAY:**

EXIT onto Oak Lawn Ave. Turn LEFT onto E Levee St. Turn LEFT onto Glass St.

### **FROM WODDALL ROGERS:**

Use LEFT lane to take Riverfront Blvd EXIT Turn RIGHT onto N Riverfront Blvd. Turn LEFT onto Glass St.