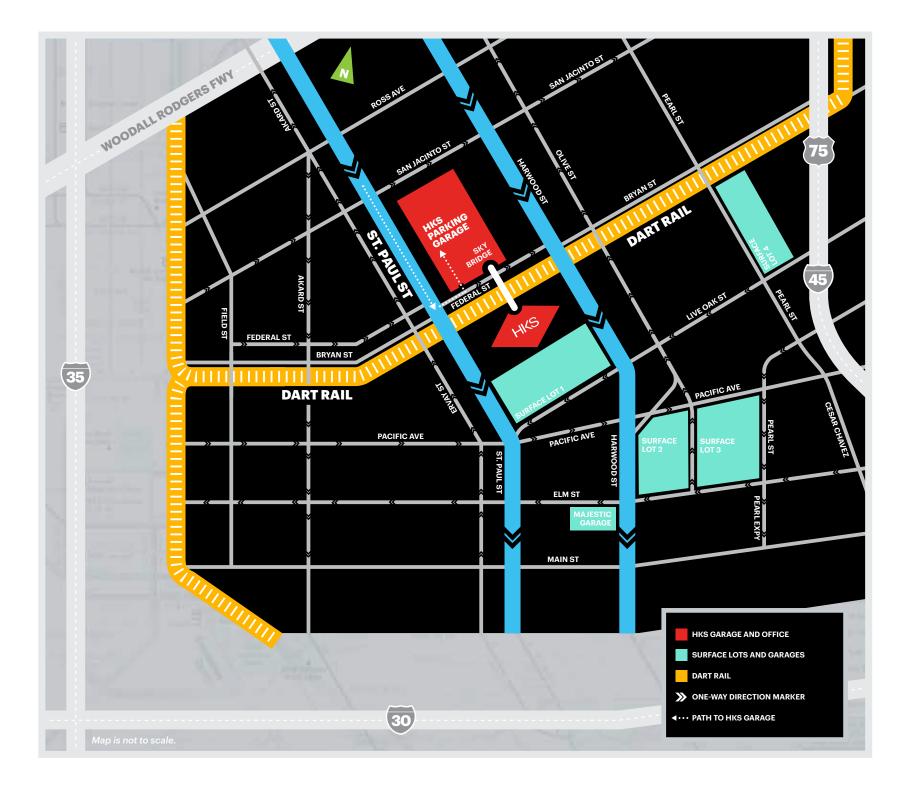

## HKS PARKING GARAGE **INSTRUCTIONS**

#### Entrance/Parking/Exiting Instructions

- 1. Parking garage entrance From St. Paul St, turn left onto Federal St. The garage entrance is on the left. Note: there are two entrances: the first entrance for compact vehicles and the second entrance for mid- to full-sized vehicles.
- 2. Client and visitor parking There are 10 labeled HKS visitor spaces on the third level located near
- 1. Surface Lot 1 | 1961 Live Oak Street \$7/day, waiting list/month
- 2. Surface Lot 2 | Lot 176 (2001 Elm St.) \$4/day, \$75/month
- 3. Surface Lot 3 | Lot 185 (2007 Elm St.) \$3/day, \$55/month
- 4. Surface Lot 4 | N Pearl St @ Bryan St. \$4/day, \$80/month
- 5. Majestic Garage | 1920 Elm St. \$4/day, \$75/month

DIRECTIONS TO HKS

- Turn left onto Woodall Rogers Fwy
- Turn right onto N St. Paul St
- Turn left onto Federal St.
- Garage entry located on the left
- 3. Dallas North Tollway to HKS:
  - Traveling Dallas North Tollway southbound
  - Exit left on Harry Hines Blvd
  - Slight right onto N Field St
  - Turn left onto Woodall Rogers Fwy
  - Turn right onto N St. Paul St
  - Turn left onto Federal St.
  - Garage entry located on the left

- the elevator. Visitors may also park in any unmarked available space.
- 3. Building entry From the parking garage, use the sky bridge located on the third level of the garage. Proceed across the sky bridge. Upon entering One Dallas Center, the HKS lobby will be located on the right side.

#### 4. Exit – Proceed down a steep decline to exit on Federal St. Proceed with extreme caution. Pay close attention to the mirrors located at the end of the exit ramp and beware of pedestrians.

Surface Lots and Garages